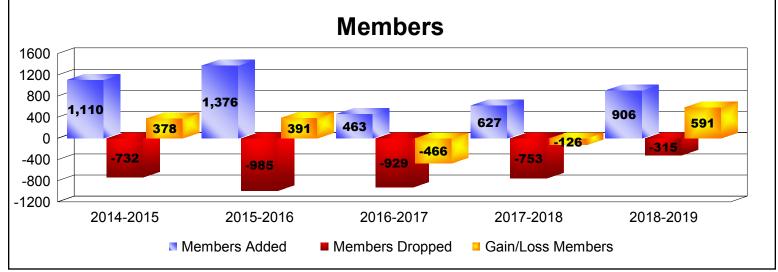

District 324A8 As of June 2019 Cumulative

| Year      | New<br>Clubs | Dropped<br>Clubs | Gain/<br>Loss<br>Clubs | New<br>Members | Charter<br>Members | Reinstate<br>Members | Transfer<br>Members | Total<br>Member<br>Added | Total<br>Members<br>Dropped | Gain/<br>Loss<br>Members |
|-----------|--------------|------------------|------------------------|----------------|--------------------|----------------------|---------------------|--------------------------|-----------------------------|--------------------------|
| 2014-2015 | 8            | -14              | -6                     | 619            | 442                | 25                   | 24                  | 1110                     | -732                        | 378                      |
| 2015-2016 | 2            | -18              | -16                    | 656            | 389                | 276                  | 55                  | 1376                     | -985                        | 391                      |
| 2016-2017 | 1            | -9               | -8                     | 275            | 74                 | 74                   | 40                  | 463                      | -929                        | -466                     |
| 2017-2018 | 5            | -11              | -6                     | 381            | 147                | 90                   | 9                   | 627                      | -753                        | -126                     |
| 2018-2019 | 9            | -3               | 6                      | 672            | 208                | 17                   | 9                   | 906                      | -315                        | 591                      |
| Average   | 5            | -11              | -6                     | 521            | 252                | 96                   | 27                  | 896                      | -743                        | 154                      |