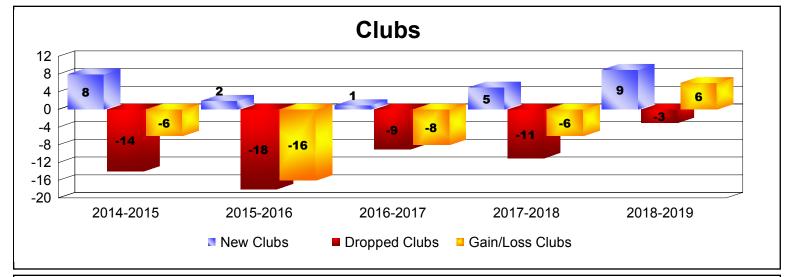

District 324A8 As of June 2019 Cumulative

| Year      | New<br>Clubs | Dropped<br>Clubs | Gain/<br>Loss<br>Clubs | New<br>Members | Charter<br>Members | Reinstate<br>Members | Transfer<br>Members | Total<br>Member<br>Added | Total<br>Members<br>Dropped | Gain/<br>Loss<br>Members |
|-----------|--------------|------------------|------------------------|----------------|--------------------|----------------------|---------------------|--------------------------|-----------------------------|--------------------------|
| 2014-2015 | 8            | -14              | -6                     | 619            | 442                | 25                   | 24                  | 1110                     | -732                        | 378                      |
| 2015-2016 | 2            | -18              | -16                    | 656            | 389                | 276                  | 55                  | 1376                     | -985                        | 391                      |
| 2016-2017 | 1            | -9               | -8                     | 275            | 74                 | 74                   | 40                  | 463                      | -929                        | -466                     |
| 2017-2018 | 5            | -11              | -6                     | 381            | 147                | 90                   | 9                   | 627                      | -753                        | -126                     |
| 2018-2019 | 9            | -3               | 6                      | 672            | 208                | 17                   | 9                   | 906                      | -315                        | 591                      |
| Average   | 5            | -11              | -6                     | 521            | 252                | 96                   | 27                  | 896                      | -743                        | 154                      |